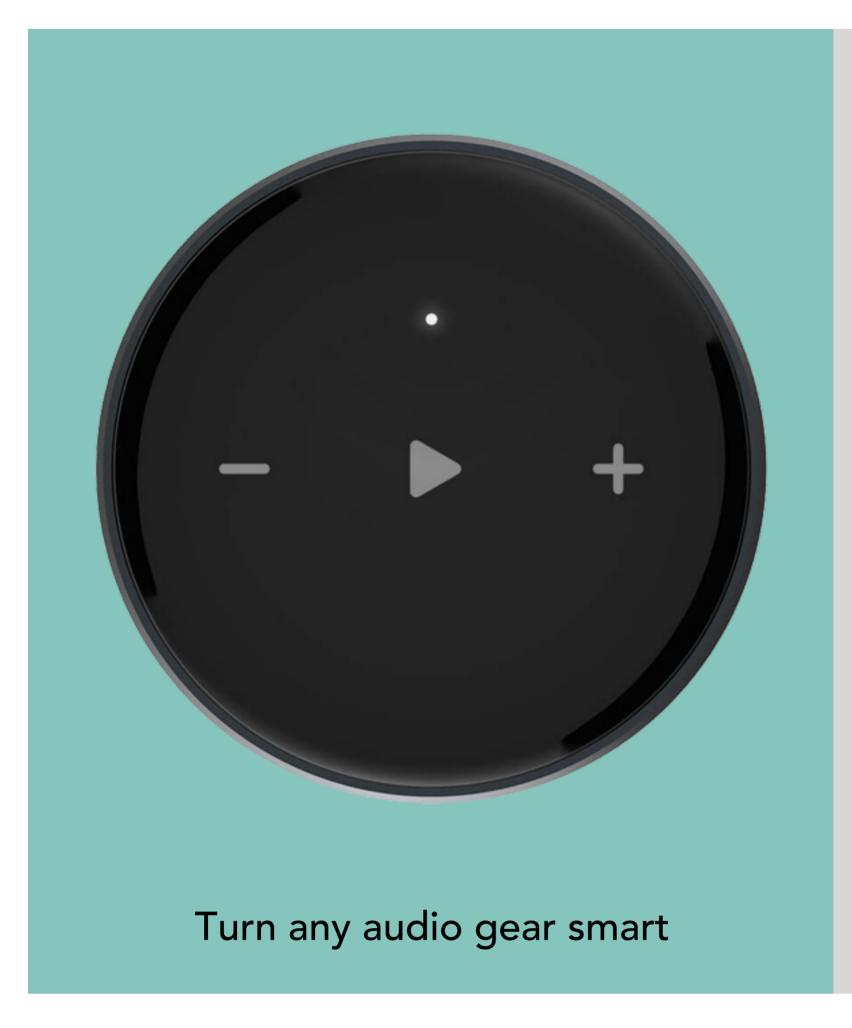

# WiiMMini

WiiM Mini is a small size, easy to use and wireless Hi-Res lossless audio streamer.

Build with 2.4G & 5.8G WiFi and Bluetooth 5.2, capable to output 24bit/192Khz Hi-Res audio and support famous online music.

WiiM Mini can pair with multiple devices to form multiroom system using Airplay2 or AVS, and with Works with Alexa and Works with Siri, WiiM Mini can be voice controlled by Amazon Alexa and Apply