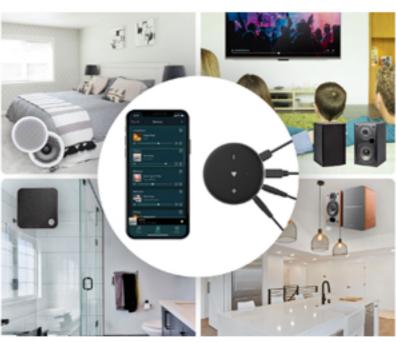

# WiiMMini

WiiM Mini is a small size, easy to use and wireless Hi-Res lossless audio streamer.

Build with 2.4G & 5.8G WiFi and Bluetooth 5.2, capable to output 24bit/192Khz Hi-Res audio and support famous online music.

WiiM Mini can pair with multiple devices to form multiroom system using Airplay2 or AVS, and with Works with Alexa and Works with Siri, WiiM Mini can be voice controlled by Amazon Alexa and Apply

## **Multiroom Streaming**

Stream and sync the same music to all your rooms