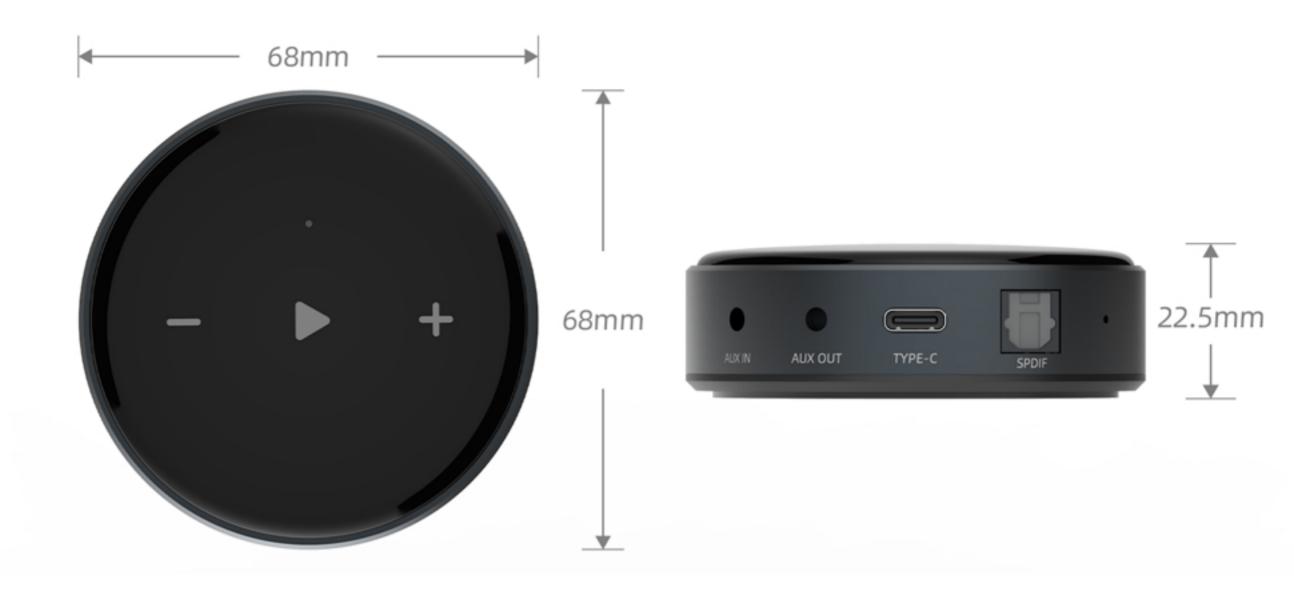

## Dimension

| Specification       |                                                                                                                                                                                                                                                                  |
|---------------------|------------------------------------------------------------------------------------------------------------------------------------------------------------------------------------------------------------------------------------------------------------------|
| Audio Sound Quality | Max. 24bit/192KHz                                                                                                                                                                                                                                                |
| Wireless Network    | IEEE 802.11 a/b/g/n/ac 2.4G<br>IEEE 802.11 a/n/ac 1x1 5G                                                                                                                                                                                                         |
| Bluetooth           | Bluetooth 5.2                                                                                                                                                                                                                                                    |
| Line in             | 1Vrms                                                                                                                                                                                                                                                            |
| Line out            | Line in to Line out:  Power Output = 2Vrms THD+N Ratio = 0.009% SNA = 102dB Crosstalk = -106dB Dynamic Range = 96dB  BT in to Line out:  Power Output = 2Vrms THD+N Ratio = 0.05% SNR = 103dB Crosstalk = -107dB Dynamic Range = 121dB                           |
| SPDIF               | Line in to SPDIF out:  Power Output = -3dBFS  THD+N Ratio = $0.005\%$ SNR = $105dB$ Crosstalk = - $103dB$ Dynamic Range = $97dB$ BT in to SPDIF out:  Power Output = $0dBFS$ THD+N Ratio = $0.005\%$ SNR = $297dB$ Crosstalk = - $364dB$ Dynamic Range = $213dB$ |
| Power               | USB Type-C, 5V/1A                                                                                                                                                                                                                                                |
| Audio Codec         | MP3, AAC, ALAC, APE, FLAC, WAVE, WMA, OGG                                                                                                                                                                                                                        |
| LED                 | Three color status LED - Red, Green and White                                                                                                                                                                                                                    |
| Accessories         | USB Type-C Cable, 3.5mm male to male stereo cable, 3.5mm male to RCA stereo cable, Digital Toslink cable, User guide                                                                                                                                             |