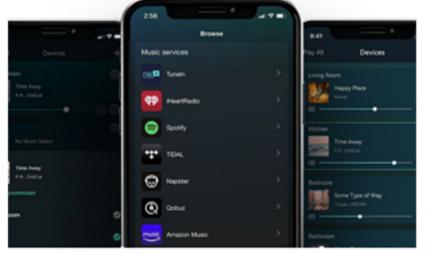

#### Famous Online Music

Stream and listen music from your favorite music services