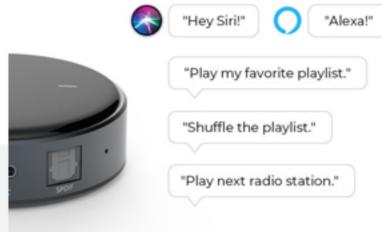

#### **Voice Control**

Control the device with your voice

WiiM Mini can pair with multiple devices to form multiroom system using Airplay2 or AVS, and with Works with Alexa and Works with Siri, WiiM Mini can be voice controlled by Amazon Alexa and Apply