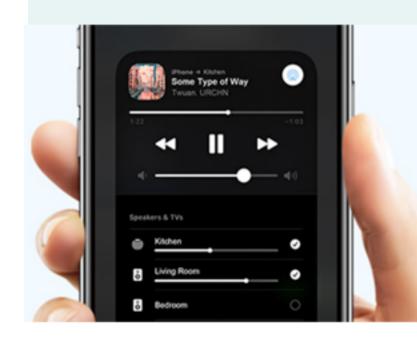

## AirPlay2 Streaming

Stream music wirelessly from Apple devices

## **Multiroom Streaming**

Stream and sync the same music to all your rooms